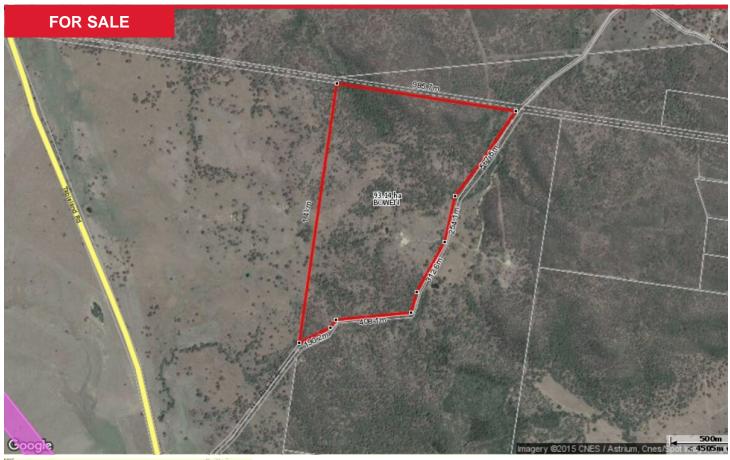

## Lot 488 Williams Way, Taunton

The owners will consider all reasonable offers. Located in the Taunton area of the Baffle Creek district, these 230 acres (93.14ha) have a large amount of quality blue metal. Tests have been done which reveal the material is suitable for concrete aggregate, road base and sealing aggregate. The majority of the property is zoned white and the metal is exposed in many areas. Well grassed with a small amount of over burden, being hilly, there is a vast amount of material available.

Approx. distances: Baffle Creek 12km, Bundaberg 95km, Agnes Water 35km, Gladstone 80km.

Copy and paste these co-ordinates 24 26 07.48 s 151 48 20.35 e into google earth to look at the property and area by satellite. An image showing boundaries, other relevant maps along with a good map of the area can be emailed if you would like to contact me.